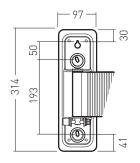

| Function         Tilting & swivelling           Tilt         +0/-25°           Swivel         +/-90°           200x200 200x300 200x400 300x200           300x300 300x400 400x200 400x300           400x400 500x200 500x300 600x200 |
|------------------------------------------------------------------------------------------------------------------------------------------------------------------------------------------------------------------------------------|
| Swivel         +/-90°           200x200 200x300 200x400 300x200           300x300 300x400 400x200 400x300           400x400 500x200 500x300 600x200                                                                                |
| VESA compatible 200x200 200x300 200x400 300x200 300x300 300x400 400x200 400x300 400x400 500x200 500x300 600x200                                                                                                                    |
| VESA compatible 300x300 300x400 400x200 400x300 400x400 500x200 500x300 600x200                                                                                                                                                    |
| 600x300 600x400                                                                                                                                                                                                                    |
| Finition Anodized texturized                                                                                                                                                                                                       |
| Materials Aluminium                                                                                                                                                                                                                |
| Color Titanium                                                                                                                                                                                                                     |
| Distance to wall min (mm) 49                                                                                                                                                                                                       |
| Distance to wall max (mm) 538                                                                                                                                                                                                      |
| Security system preventing falls Yes                                                                                                                                                                                               |
| Cable management Yes                                                                                                                                                                                                               |
| Screen horizontality adjustment Yes                                                                                                                                                                                                |
| Off-centre spacers for perfect screen horizontality  Yes                                                                                                                                                                           |
| Micro adjustment system for mount horizontality  Yes                                                                                                                                                                               |
| Premounted product Yes                                                                                                                                                                                                             |
| Mounting time 15 minutes                                                                                                                                                                                                           |
| Person(s) for mounting 1 person                                                                                                                                                                                                    |
| Screw set for wall included For full wall material                                                                                                                                                                                 |
| Screw set for screen Screw Ø4 Screw Ø6 Screw Ø8                                                                                                                                                                                    |
| Warranty 10 years                                                                                                                                                                                                                  |