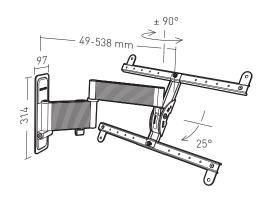

| Function         Tilting & swivelling           Tilt         +0/-25°           Swivel         +/-90°           200x200 200x300 200x400 300x200           300x300 300x400 400x200 400x300           400x400 500x200 500x300 600x200 |
|------------------------------------------------------------------------------------------------------------------------------------------------------------------------------------------------------------------------------------|
| Swivel         +/-90°           200x200 200x300 200x400 300x200           300x300 300x400 400x200 400x300           400x400 500x200 500x300 600x200                                                                                |
| VESA compatible 200x200 200x300 200x400 300x200 300x300 300x400 400x200 400x300 400x400 500x200 500x300 600x200                                                                                                                    |
| VESA compatible 300x300 300x400 400x200 400x300 400x400 500x200 500x300 600x200                                                                                                                                                    |
| 600x300 600x400                                                                                                                                                                                                                    |
| Finition Anodized texturized                                                                                                                                                                                                       |
| Materials Aluminium                                                                                                                                                                                                                |
| Color Titanium                                                                                                                                                                                                                     |
| Distance to wall min (mm) 49                                                                                                                                                                                                       |
| Distance to wall max (mm) 538                                                                                                                                                                                                      |
| Security system preventing falls Yes                                                                                                                                                                                               |
| Cable management Yes                                                                                                                                                                                                               |
| Screen horizontality adjustment Yes                                                                                                                                                                                                |
| Off-centre spacers for perfect screen horizontality  Yes                                                                                                                                                                           |
| Micro adjustment system for mount horizontality  Yes                                                                                                                                                                               |
| Premounted product Yes                                                                                                                                                                                                             |
| Mounting time 15 minutes                                                                                                                                                                                                           |
| Person(s) for mounting 1 person                                                                                                                                                                                                    |
| Screw set for wall included For full wall material                                                                                                                                                                                 |
| Screw set for screen Screw Ø4 Screw Ø6 Screw Ø8                                                                                                                                                                                    |
| Warranty 10 years                                                                                                                                                                                                                  |