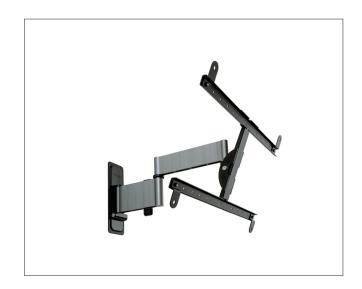

## Tilting and swivelling mount with offset for screens up to 35kg

- Texturized anodized aluminium arm, Titanium colour.
- Screen and wall mount made of steel, black epoxy painting.
- Magnetic cover for wall mount.
- Delivered with a kit of spacers and screws required for an installation of
- a screen with curved or irregular rear panel (Adapt+ kit).
- Delivered pre-assembled.