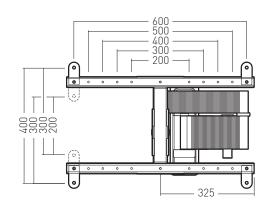

| Function         Tilting & swivelling           Tilt         +0/-25°           Swivel         +/-90°           200x200 200x300 200x400 300x200           300x300 300x400 400x200 400x300           400x400 500x200 500x300 600x200 |
|------------------------------------------------------------------------------------------------------------------------------------------------------------------------------------------------------------------------------------|
| Swivel         +/-90°           200x200 200x300 200x400 300x200           300x300 300x400 400x200 400x300           400x400 500x200 500x300 600x200                                                                                |
| VESA compatible 200x200 200x300 200x400 300x200 300x300 300x400 400x200 400x300 400x400 500x200 500x300 600x200                                                                                                                    |
| VESA compatible 300x300 300x400 400x200 400x300 400x400 500x200 500x300 600x200                                                                                                                                                    |
| 600x300 600x400                                                                                                                                                                                                                    |
| Finition Anodized texturized                                                                                                                                                                                                       |
| Materials Aluminium                                                                                                                                                                                                                |
| Color Titanium                                                                                                                                                                                                                     |
| Distance to wall min (mm) 49                                                                                                                                                                                                       |
| Distance to wall max (mm) 538                                                                                                                                                                                                      |
| Security system preventing falls Yes                                                                                                                                                                                               |
| Cable management Yes                                                                                                                                                                                                               |
| Screen horizontality adjustment Yes                                                                                                                                                                                                |
| Off-centre spacers for perfect screen horizontality  Yes                                                                                                                                                                           |
| Micro adjustment system for mount horizontality  Yes                                                                                                                                                                               |
| Premounted product Yes                                                                                                                                                                                                             |
| Mounting time 15 minutes                                                                                                                                                                                                           |
| Person(s) for mounting 1 person                                                                                                                                                                                                    |
| Screw set for wall included For full wall material                                                                                                                                                                                 |
| Screw set for screen Screw Ø4 Screw Ø6 Screw Ø8                                                                                                                                                                                    |
| Warranty 10 years                                                                                                                                                                                                                  |